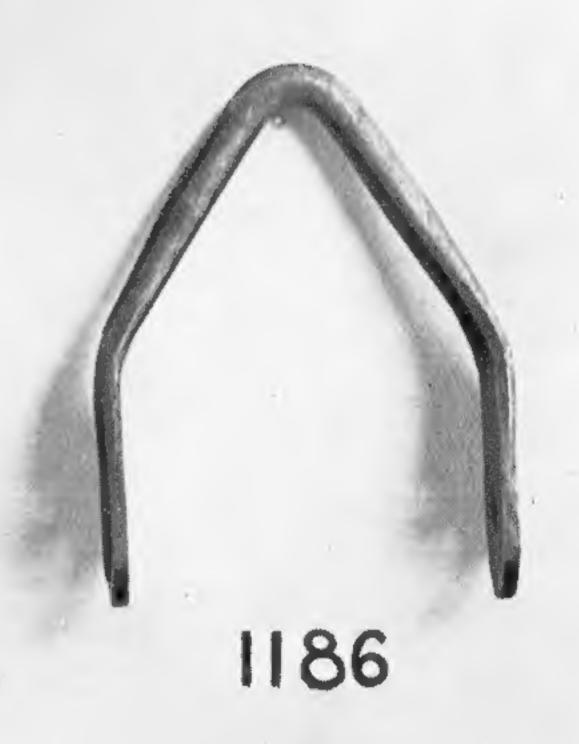

|      |
|                                             | 12247                                  | " 14658                                                       |      |
|                                             | 7669                                   | Wrench                                                        |      |
|                                             | 12778                                  | Rear A Brace 14533                                            | . 9  |

### BARCALO-BUFFALO THIMBLES&SHACKLES





# BARCALO-BUFFALO SAFETY BELT CATCHES



# BARCALO-BUFFALO HINGES 5598 10310 5597



4583



6713

### BARCALO-BUFFALO STRUTENDS&HINGE





12247



10325







### BARCALO-BUFFALO STRUT ENDS & SPIDER



### BARCALO-BUFFALO WASHER PLATES























5054











Posted December 25, 2022 During Blizzard of 2022 Brian D. Szafranski Elma, NY USA 11

Please do not reprint for commercial gain